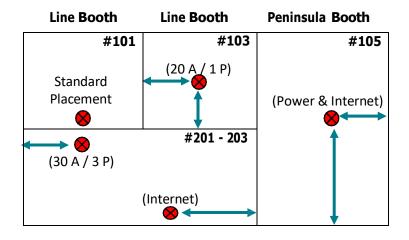

#### Floor Plan Examples

#### **Exhibitor Floor Plan**

Important items to include:

- Mark service locations with measurements (i.e. electrical, mechanical, IT services)
- Indicate adjacent booth numbers and/or aisles
- Indicate your booth dimensions (ie. 10 x 20 diagram below)

Please note: If floorplan is not provided, services will be placed in the center-rear of your booth.