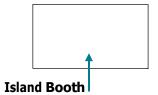

### **Type of Exhibitor Booths**

**Line Booth** – Booth adjacent to other booths, facing the aisle

Peninsula Booth - Booth at the end of a row of booths, an "endcap," adjacent to booths behind it

**Island Booth** – A stand-alone booth, not directly adjacent to other booths

#### Floor Plan Examples