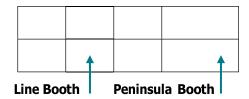

### **Type of Exhibitor Booths**

**Line Booth** – Booth adjacent to other booths, facing the aisle

Peninsula Booth - Booth at the end of a row of booths, an "endcap," adjacent to booths behind it

**Island Booth** – A stand-alone booth, not directly adjacent to other booths

#### Floor Plan Examples