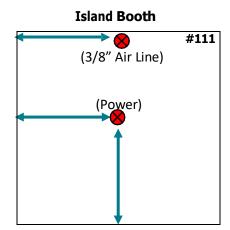

#### Floor Plan Examples

#### **Exhibitor Floor Plan**

Important items to include:

- Mark service locations with measurements (i.e. electrical, mechanical, IT services)
- Indicate adjacent booth numbers and/or aisles
- Indicate your booth dimensions (ie. 10 x 20 diagram below)

Please note: If floorplan is not provided, services will be placed in the center-rear of your booth.